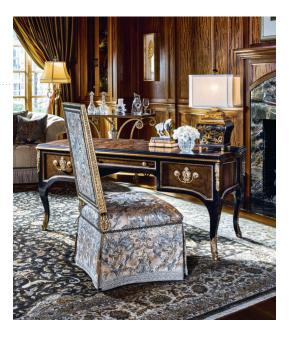

## GRAND TRADITIONS DESK BY MARGE CARSON

This desk is a favorite for its timeless appeal. It combines a traditional, elegant design with a touch of modern flair. It can serve as a great addition to a living room, sitting room, library or bedroom. Once it is incorporated into a room it quickly becomes the statement piece, adding the functionality of a desk with the beauty of its design. Goldleaf trim, contrast panel insets and antiqued brass hardware make this piece a showstopper!"

DENISE ALBANESE Interiors by Denise South Hackensack 201-820-3472 | interiorsbydenise.com

As Featured in the October/November 2017 of